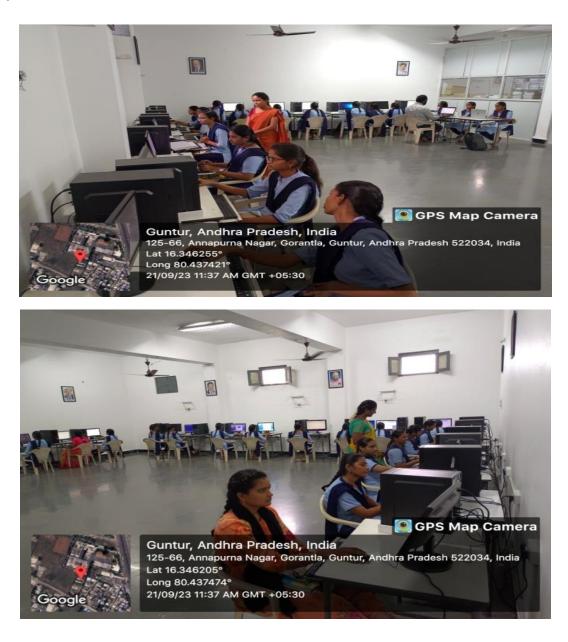

## 4.3 - IT Infrastructure

4.3.2 Student - Computer ratio (Data for the latest completed academic year)

**4.3.2.1** Number of computers available for students usage during the latest completed academic year:

| YEAR                     | 2023-2024 |
|--------------------------|-----------|
| No. of Students          | 1041      |
| No. of Computers         | 93        |
| Student – Computer Ratio | 11:1      |