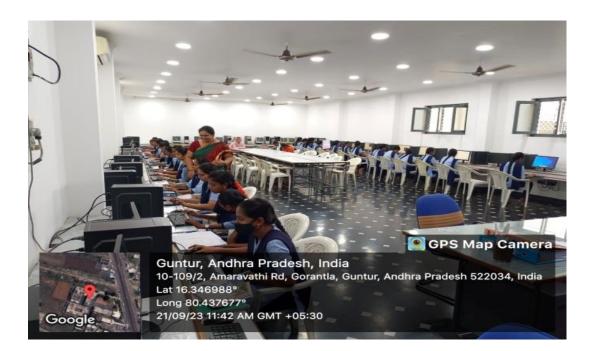

## 4.3 - IT Infrastructure

4.3.2 Student - Computer ratio (Data for the latest completed academic year)

**4.3.2.1** Number of computers available for students usage during the latest completed academic year:

| YEAR                     | 2023-2024 |
|--------------------------|-----------|
| No. of Students          | 1041      |
| No. of Computers         | 93        |
| Student – Computer Ratio | 11:1      |