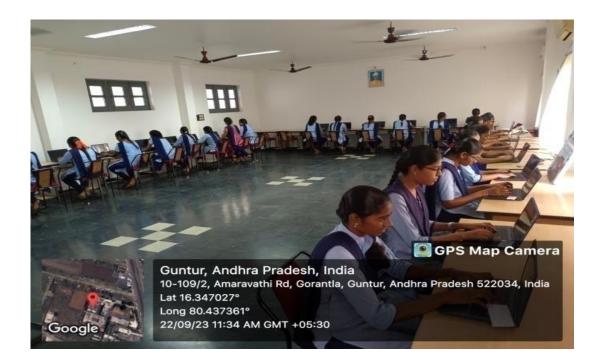

## 4.3 - IT Infrastructure

4.3.2 Student - Computer ratio (Data for the latest completed academic year)

**4.3.2.1** Number of computers available for students usage during the latest completed academic year:

| YEAR                     | 2023-2024 |
|--------------------------|-----------|
| No. of Students          | 1041      |
| No. of Computers         | 93        |
| Student – Computer Ratio | 11:1      |